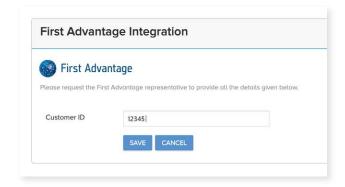

## How do I set it up?

Access your **Admin Setup** panel

Select **First Advantage** and enter your customer ID!

Select Integrations > Background Checks

Initiate onboarding directly from your candidate's profile!