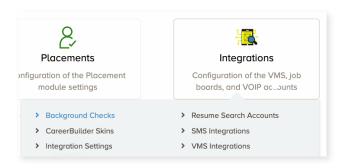

## How do I set it up?

Access your **Admin Setup** panel

Select **First Advantage** and enter your customer ID!

Select Integrations > Background Checks

Initiate onboarding directly from your candidate's profile!