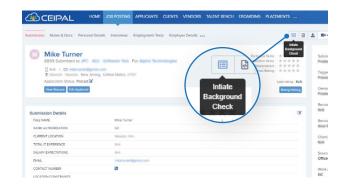

Initiate onboarding directly from candidate's profile, consolidating workflow for increased productivity.

## How do I set it up?

Access your **Admin Setup** panel

Select **First Advantage** and enter your customer ID!

Select Integrations > Background Checks

Initiate onboarding directly from your candidate's profile!