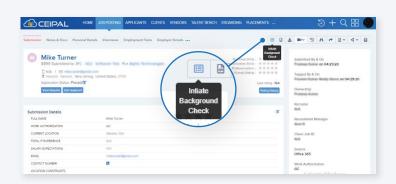

Initiate onboarding directly from candidate's profile, consolidating workflow for increased productivity.

## How do I set it up?

Access your **Admin Setup** panel

Select **First Advantage** and enter your customer ID!

Select Integrations > Background Checks

Initiate onboarding directly from your candidate's profile!