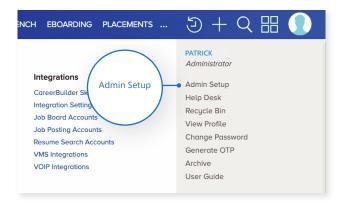

## How do I set it up?

Access your **Admin Setup** panel

Select **First Advantage** and enter your customer ID!

Select Integrations > Background Checks

Initiate onboarding directly from your candidate's profile!