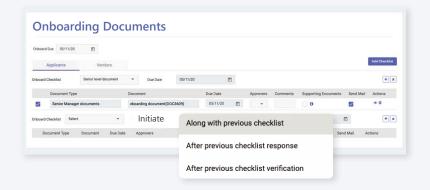

## How does it work?

Specify what documents your candidate needs to complete with highly customizable checklists.

Control when your candidate sees different requirements making sure one phase of onboarding is complete before another begins.