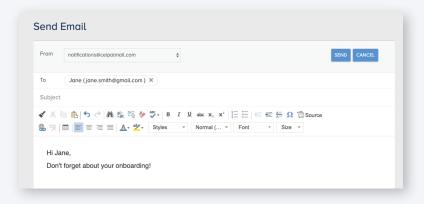

Send automatic emails and reminders to candidates throughout the process.

Track the status of all your candidates onboarding from our comprehensive dashboard.

Use software that fits into your workflow with our countless integrations with other onboarding services.