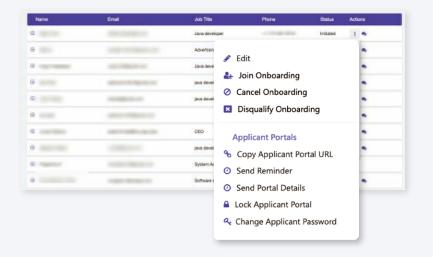

Send automatic emails and reminders to candidates throughout the process.

Track the status of all your candidates onboarding from our comprehensive dashboard.

Use software that fits into your workflow with our countless integrations with other onboarding services.

## How do I set it up?

From the CEIPAL portal, select the **eBoarding** module.

Initiate onboarding process either manually or automatically.

Track all onboarding candidates throughout the process.