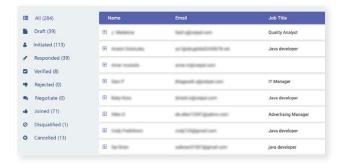

Send automatic emails and reminders to candidates throughout the process.

Track the status of all your candidates onboarding from our comprehensive dashboard.

Use software that fits into your workflow with our countless integrations with other onboarding services.