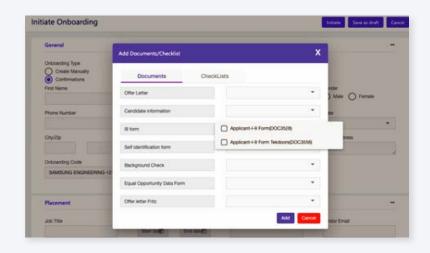

## How does it work?

Specify what documents your candidate needs to complete with highly customizable checklists.

Control when your candidate sees different requirements making sure one phase of onboarding is complete before another begins.